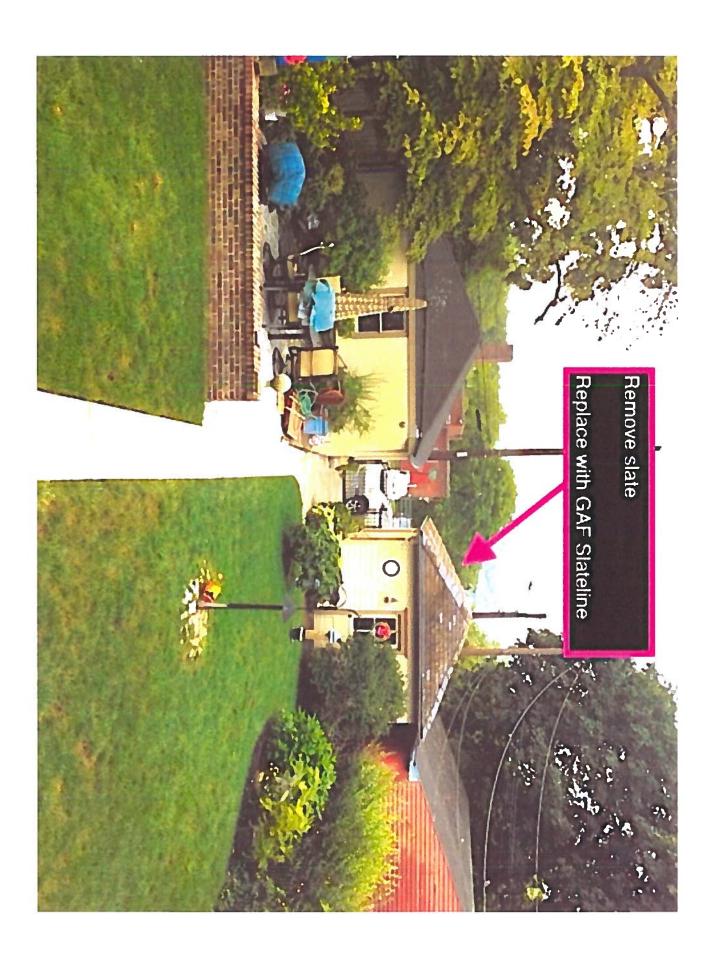

| APPLICATION FOR CERTIFICATE OF APPROPRIATENESS (COA)                                                                                                                                                                                                                                                                             |                       |
|----------------------------------------------------------------------------------------------------------------------------------------------------------------------------------------------------------------------------------------------------------------------------------------------------------------------------------|-----------------------|
| Building address 46 EAST Church                                                                                                                                                                                                                                                                                                  | Street                |
| Owner of building Charles F. LIEB                                                                                                                                                                                                                                                                                                | Phone                 |
| Owner's email & mailing address                                                                                                                                                                                                                                                                                                  | MARKING SAUCE AS ABOV |
| Applicant ChARLES F. LIEB P                                                                                                                                                                                                                                                                                                      | none:                 |
| Applicant's email & mailing address                                                                                                                                                                                                                                                                                              |                       |
| 46 EAST Church St City Bertheland State of Zip Code 18018                                                                                                                                                                                                                                                                        |                       |
| APPLICANT MUST ATTEND MEETING FOR CASE TO BE HEARD.                                                                                                                                                                                                                                                                              |                       |
| USE THE CHECKLIST ON THE BACK OF THIS APPLICATION TO ENSURE YOUR SUBMISSION IS COMPLETE.                                                                                                                                                                                                                                         |                       |
| Historic & Architectural Review Board – Application form, photographs, and drawings must be submitted 2 weeks prior to the regular scheduled meeting in order to be placed on the agenda for the next meeting.  South Bethlehem & Mount Airy Historic Conservation Conservation And it is to be a submitted 2 weeks prior to the |                       |
| <b>South Bethlehem &amp; Mount Airy Historic Conservation Commission</b> - Application form, photographs, and drawings must be submitted <b>2 weeks prior</b> to the regular scheduled meeting in order to be placed on the agenda for the next meeting.                                                                         |                       |
| 1. PHOTOGRAPHS - Photographs of your building and neighboring buildings must accompany your application.                                                                                                                                                                                                                         |                       |
| 2. TYPE OF WORK PROPOSED – Check all that apply. Please bring any samples or manufactures specifications for                                                                                                                                                                                                                     |                       |
| products you will use in this project.                                                                                                                                                                                                                                                                                           |                       |
| Trim and decorative woodwork                                                                                                                                                                                                                                                                                                     | Skylights             |
| Siding and Masonry                                                                                                                                                                                                                                                                                                               | Metal work            |
| Roofing, gutter and downspout                                                                                                                                                                                                                                                                                                    | Light fixtures        |
| Windows, doors, and associated hardware                                                                                                                                                                                                                                                                                          | Signs                 |
| Storm windows and storm doors                                                                                                                                                                                                                                                                                                    | Demolition            |
| Shutters and associated hardware                                                                                                                                                                                                                                                                                                 | Other                 |
| Paint (Submit color chips – HARB only)                                                                                                                                                                                                                                                                                           |                       |
| 3. DRAWINGS OF PROPOSED WORK – Required drawings <u>must accompany</u> your application. Please submit <u>ONE</u>                                                                                                                                                                                                                |                       |
| ORIGINAL AND TEN (10) COPIES OF DRAWINGS, PHOTOGRAPHS, APPLICATION FORM, AND ANY                                                                                                                                                                                                                                                 |                       |
| <u>SPECIFICATIONS</u>                                                                                                                                                                                                                                                                                                            |                       |
| Alteration, renovation, restoration (1/4 or 1/8"=1'0" scale drawings required IF walls or openings altered.)                                                                                                                                                                                                                     |                       |
| New addition (1/4" or 1/8"=1"0" scale drawings: elevations, floor plans, site plan)                                                                                                                                                                                                                                              |                       |
| New building or structure (1/4" or 1/8"=1"0" scale drawings; elevations, floor plans, site plan)                                                                                                                                                                                                                                 |                       |
| Demolition, removal of building features or building (1/4" or 1/8"=1"0" scale drawings: elevation of remaining site                                                                                                                                                                                                              |                       |
| and site plan)                                                                                                                                                                                                                                                                                                                   |                       |
| A scale drawing, with an elevation view, is required for all sign submittals                                                                                                                                                                                                                                                     |                       |
| 4. DESCRIBE PROJECT – Describe any work checked in #2 and #3 above. Attach additional sheets as needed.                                                                                                                                                                                                                          |                       |
| KOMICHIC SLAFE ROOF CON SLOP                                                                                                                                                                                                                                                                                                     |                       |
| REPLACE with GAF SLATE INE Shingle                                                                                                                                                                                                                                                                                               |                       |
| Service Service Service                                                                                                                                                                                                                                                                                                          |                       |
| A.                                                                                                                                                                                                                                                                                                                               | -/-/-                 |
| 5. APPLICANT'S SIGNATURE DATE: 8/15/19                                                                                                                                                                                                                                                                                           |                       |
|                                                                                                                                                                                                                                                                                                                                  |                       |